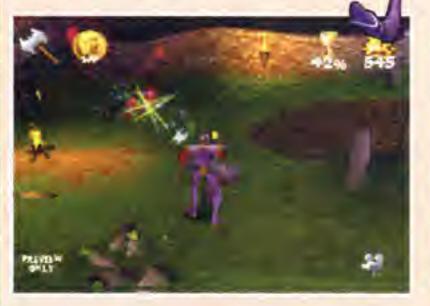

### HEAD EXTREME DESTRUCTION ZONE

H+E+D+Z

100 000

he man in the hat used to say, 'It belongs in a museum', talking about some long lost artifact. Whatever Lara's motivation is, she's at it again – off on another adventure that uncovers longlost worlds and has her fighting strange beasts. *Tomb Raider 3* is more of the same, big levels, baddies to fight, puzzles to solve and lots of hair-pulling frustration. We wouldn't want it any other way. Looking at the list of improvements for the third in the series, it looks like this should be Lara's best game yet.

# SHINE A LIGHT

The flares that played a part in *Tomb Raider 2* have now been incorporated into a larger number of puzzles. One idea is for transparent platforms that are only detectable under the glow of a flare. The new dramatic and multi-coloured lighting improves not just the look of the game, but the scope for puzzles as well. A mine car plays a part in the adventure later on, where coloured lighting will help indicate which route to take.

### **VROOM VROOM**

The vehicles were a big hit in *Tomb Raider* 2, so Core have had the bright idea of including even more this time around. To start the game, Lara makes a parachute jump into India, and gets to ride a quad bike later on. The London levels feature an underwater propulsion unit, a small homage to James Bond perhaps? The Nevada desert will feature a vehicle suitable for the terrain, probably a jeep or a sand bike. There are also some timed puzzles here that will see *Tomb Raider 3* playing similarly to *Metal Gear Solid*. In the South Pacific there will be a whole level built around the thrill of canoeing down white water rapids. A wrong turn and it's instant death. Lara will be able to get out of the canoe and do a bit of exploring if you want. Once you get to the Antarctic, the speedboat and skidoo will return, albeit in a slightly altered form.

# **BOOBY TRAPS**

There are lots of new hazards to be found, not just glass shards, spikes and fire. Water sections are influenced by currents, and freezing water affects Lara's temperature. Water pools are also home to the dreaded Piranhas. While on land, there's the danger of deadly quicksand, and snakes hiding in the tall grass. If you've a fear of the fearsome firewalks, be afraid, they're back. There's now the added excitement/danger of whole rooms catching fire!